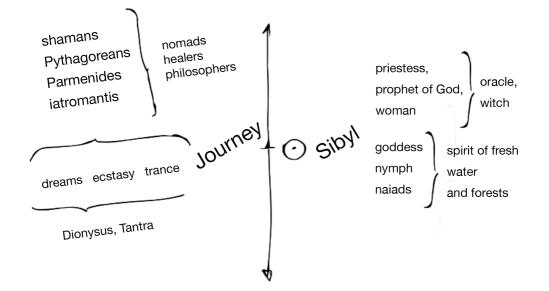

Ouliades Iatromantis Apollo

Healing through prophecy, seeing the invisible, and being able to explain it. "For helplessness in their chests is what steers their wandering minds as they're carried along in a daze, deaf and blind at the same time, indistinguishable, undistinguishing crowds."

Parmenides

"But what's extraordinary is that the crucial thing we need for breaking free is already inside us: our longing. And the voice of our longing is repetition, insistently calling out to what's beyond anything we're familiar with or even understand."

Peter Kingsley

Anahata - अनाहत